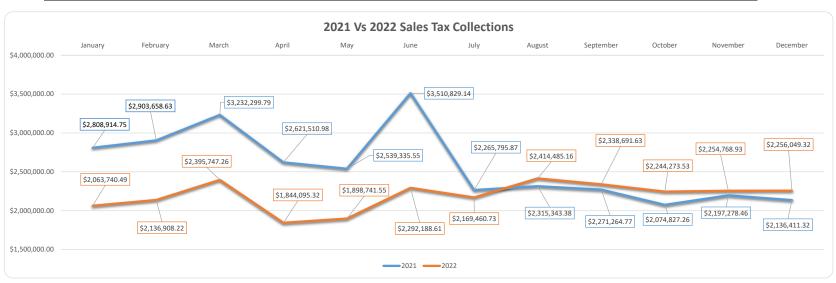

| -    | January        | February       | March          | April          | May            | June           | July           | August         | September      | October        | November       | December       | Total           | Year Over        |
|------|----------------|----------------|----------------|----------------|----------------|----------------|----------------|----------------|----------------|----------------|----------------|----------------|-----------------|------------------|
| 2021 | \$2,808,914.75 | \$2,903,658.63 | \$3,232,299.79 | \$2,621,510.98 | \$2,539,335.55 | \$3,510,829.14 | \$2,265,795.87 | \$2,315,343.38 | \$2,271,264.77 | \$2,074,827.26 | \$2,197,278.46 | \$2,136,411.32 | \$30,877,469.90 | (\$4,568,319.15) |
| 2022 | \$2,063,740.49 | \$2,136,908.22 | \$2,395,747.26 | \$1,844,095.32 | \$1,898,741.55 | \$2,292,188.61 | \$2,169,460.73 | \$2,414,485.16 | \$2,338,691.63 | \$2,244,273.53 | \$2,254,768.93 | \$2,256,049.32 | \$26,309,150.75 | (54,500,515.15)  |