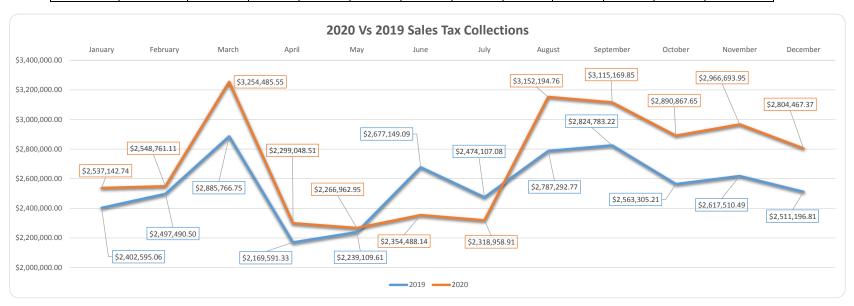

|      | January        | February       | March          | April          | May            | June           | July           | August         | September      | October        | November       | December       | Total           | Year Over        |
|------|----------------|----------------|----------------|----------------|----------------|----------------|----------------|----------------|----------------|----------------|----------------|----------------|-----------------|------------------|
| 2019 | \$2,402,595.06 | \$2,497,490.50 | \$2,885,766.75 | \$2,169,591.33 | \$2,239,109.61 | \$2,677,149.09 | \$2,474,107.08 | \$2,787,292.77 | \$2,824,783.22 | \$2,563,305.21 | \$2,617,510.49 | \$2,511,196.81 |                 | /¢1 0E0 242 E7\  |
| 2020 | \$2,537,142.74 | \$2,548,761.11 | \$3,254,485.55 | \$2,299,048.51 | \$2,266,962.95 | \$2,354,488.14 | \$2,318,958.91 | \$3,152,194.76 | \$3,115,169.85 | \$2,890,867.65 | \$2,966,693.95 | \$2,804,467.37 | \$32,509,241.49 | (\$1,859,343.57) |