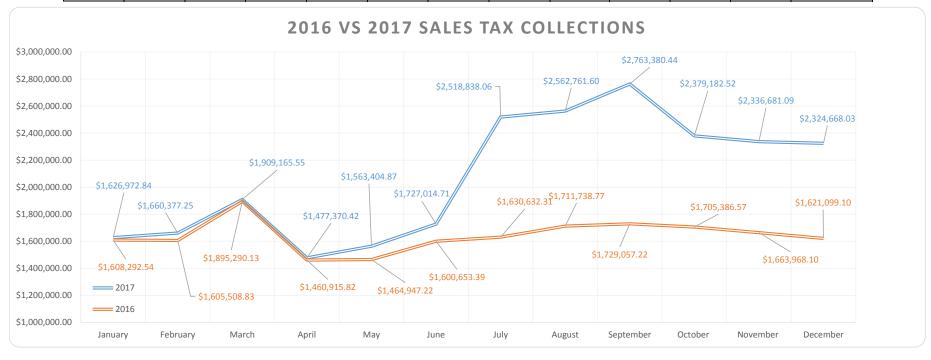

|      | January        | February       | March          | April          | May            | June           | July           | August         | September      | October        | November       | December       | Period Totals   |
|------|----------------|----------------|----------------|----------------|----------------|----------------|----------------|----------------|----------------|----------------|----------------|----------------|-----------------|
| 2017 | \$1,626,972.84 | \$1,660,377.25 | \$1,909,165.55 | \$1,477,370.42 | \$1,563,404.87 | \$1,727,014.71 | \$2,518,838.06 | \$2,562,761.60 | \$2,763,380.44 | \$2,379,182.52 | \$2,336,681.09 | \$2,324,668.03 | \$24,849,817.38 |
| 2016 | \$1,608,292.54 | \$1,605,508.83 | \$1,895,290.13 | \$1,460,915.82 | \$1,464,947.22 | \$1,600,653.39 | \$1,630,632.31 | \$1,711,738.77 | \$1,729,057.22 | \$1,705,386.57 | \$1,663,968.10 | \$1,621,099.10 | \$14,707,036.23 |